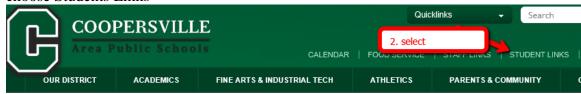

All students can access their school Google Account from:

- 1. https://coopersvillebroncos.org/
- 2. choose Students Links

3. Select Google apps for Students