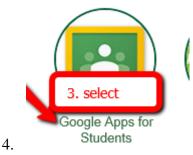

All students can access their school Google Account from:

- 1. https://coopersvillebroncos.org/
- 2. choose Students Links

3. Select Google apps for Students